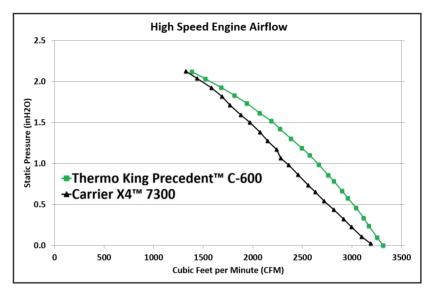

All results and findings are based on internal testing and calculations based on AMCA 210 as performed by Thermo King engineering.

Precedent's high airflow can make a difference, reaching pallets in the back of the trailer.