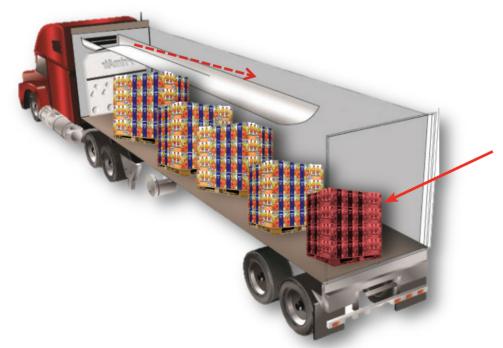

All results and findings are based on internal testing and calculations based on AMCA 210 as performed by Thermo King engineering.

Precedent's high airflow can make a difference, reaching pallets in the back of the trailer.

Because the pallet in the back is just as important as the pallet in the front.