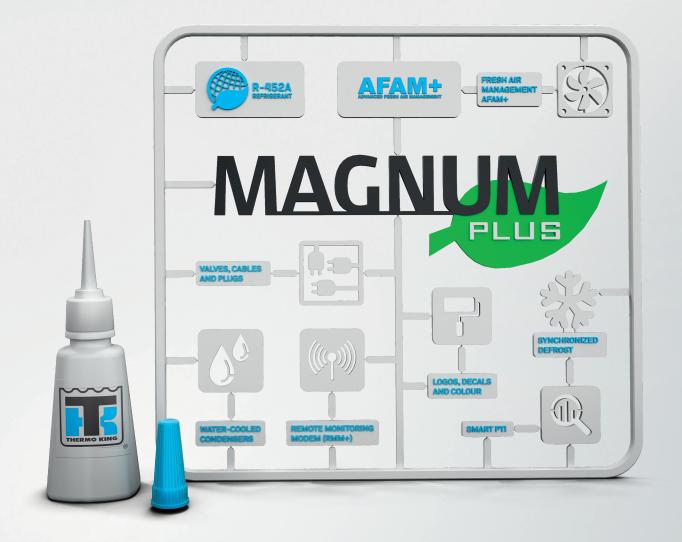

#### R-452A REFRIGERANT

Thermo King was determined to see a new, environmentally sensible and future-compliant refrigerant for transportation applications. The result? Reliable, compliant cold.

#### FRESH AIR MANAGEMENT: AFAM+

AFAM+, Advanced Fresh Air Management, protects fresh produce from detrimental atmosphere conditions. AFAM+ precise fresh air settings take the guesswork out of fresh air exchange. AVL (air vent logging) tracks the opening of the air vent during shipment.

#### VALVES, CABLES, AND PLUGS

Every component, no matter its size, is important to the overall quality and performance of your unit. Genuine Thermo King valves, cables, and plugs are constructed of high quality materials, designed for perfect fit and alignment, and are rigorously pre-tested to insure efficient operation in every Thermo King unit. We offer a wide range of customizations to comply with specific customer demands.

#### LOGOS, DECALS, AND COLOR

Proudly display your brand by fully customizing the visual aspects of your Magnum Plus fleet with your own logo, decals, and color.

#### WATER-COOLED CONDENSERS

In demanding applications where air cooling capacity is insufficient (below-deck cargo transportation), water cooled condensers offer a reliable alternative to ensure smooth operations.

#### SYNCHRONIZED DEFROST

Synchronizing simultaneous defrost cycles for adjoining reefers is critical for optimum cooling performance.

#### **SMART PTI**

Smart Pre-Trip Inspections (PTI) save time, money, with the capability to perform full inspections during normal reefer operation, anytime or anywhere the unit is operating - empty or loaded.

#### **REMOTE MONITORING MODEM: RMM+**

MAGNUM PLUS integrates a remote monitoring power modem and can interface with advanced wireless remote monitoring systems for one-way and two-way communication. It is the industry benchmark in efficiency, performance, operability and reliability.