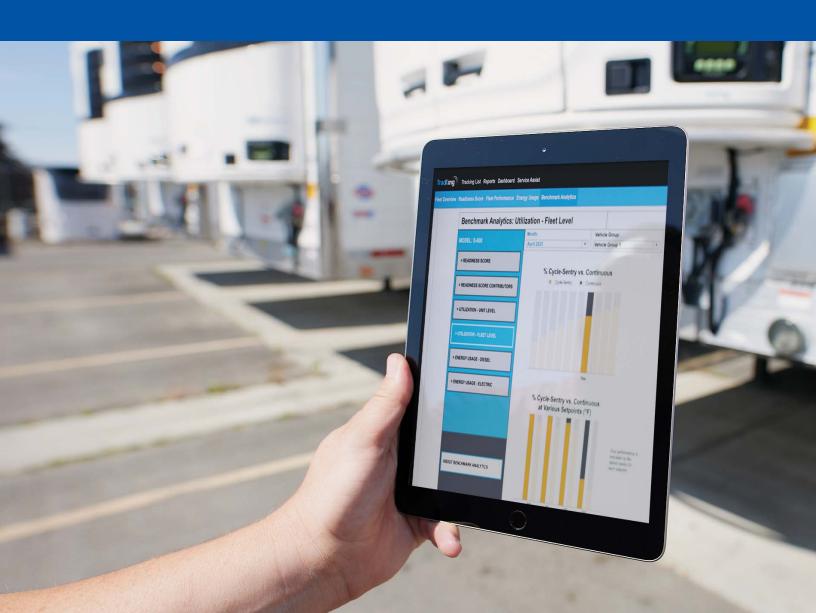

### Benchmark Analytics Dashboard\*\*:

Metrics-driven insights so you can see how your fleet's energy use and operations compare to best-in-class fleets in the industry.

Predictive Alert Notifications\*\*\*: Allow you to proactively address issues before failures occur through self-service monitoring for:

Benchmarking analytics based on billions of data points collected every week.

**Understand what's possible** — Benchmarking analytics show how your operations compare to best-in-class fleets. With this information, you'll drive reduced cost-per-mile and enhance your fleet's uptime.