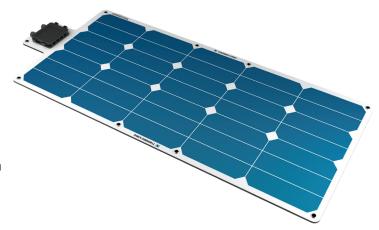

ThermoLite<sup>®</sup> Solar Panels for Ground Support Vehicles

2/12

The perfect solution for preventing costly battery issues.

## **BENEFITS INCLUDE:**

- Ideal for long term battery maintenance
- Significantly extends battery life and prevents costly jump starts
- High-efficiency solar cells use latest technology to produce abundant power, even in low light conditions
- Flexible with adhesive backing allows for a quick, efficient installation
- 12-48V charging compatibility

## SUPERIOR DURABILITY

- · Designed to withstand the toughest environmental conditions
- Weatherproof construction for extreme durability and long life
- Waterproof connections and full SAE-rated componentry
- · Chemical cleaning and pressure wash compatible
- Hail and tree limb impact resistant flexible polymer construction
- 20+ year expected product life
- 5 year full system warranty