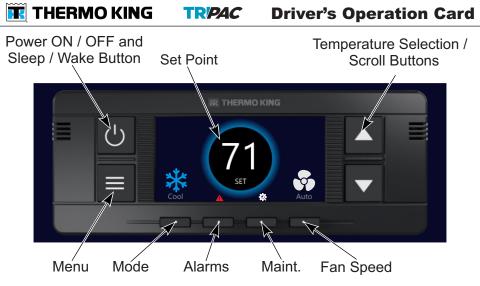

## **THERMOKING Driver's Operation Card**

TURN SYSTEM ON: Press the ON/OFF button to turn system on. HMI screen and buttons will illuminate and display the standard screen.

MONITOR MODE: HVAC system OFF. Battery charge, coolant temp / Arctic system remain active.

TURN SYSTEM OFF: Press the ON/OFF button for 10 seconds to select shutdown in order to turn the unit off. Quickly pressing the power button turns off the HMI display.

MODE SELECTION: Press the Mode button to choose Cool, Heat, Fan, or Off:

**TEMPERATURE SELECTION:** Press the temperature selection buttons to choose temperature:

FAN SPEED SELECTION: Press fan speed button to choose Auto. Low. Medium. High. and Off:

OFF

Revision B TK 57049-19-PC (February 2024)